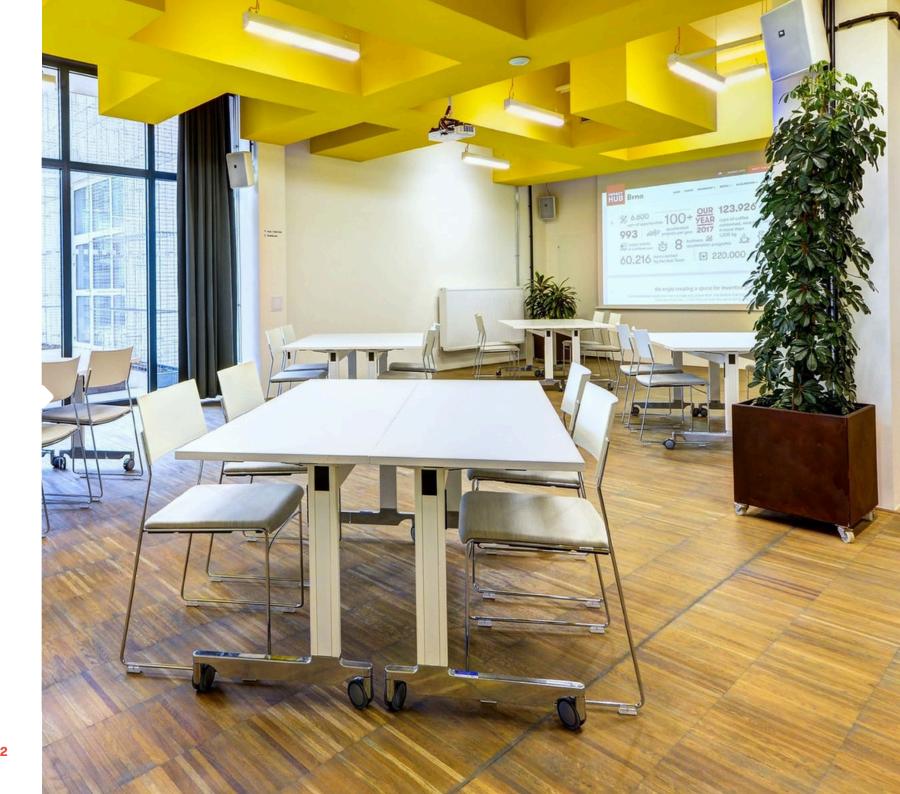

# Conference room

#### Part of the lease:

flipchart | technical and organizational support

## **Technical equipment:**

#### **PROJECTOR**

Panasonic PT-VMZ51

#### **SCREEN**

#### **CABLES**

HDMI, VGA, Apple reduction

#### **MICROPHONES**

2x wireless, 1x headset

#### **PRESENTER**

Logitech

#### **MIXPULT**

Yamaha MG 1248

#### **AMPLIFIER**

Crown XLS 1002

#### **APPARATURE**

3x2 JBL Control 28-1-WH

WIFI