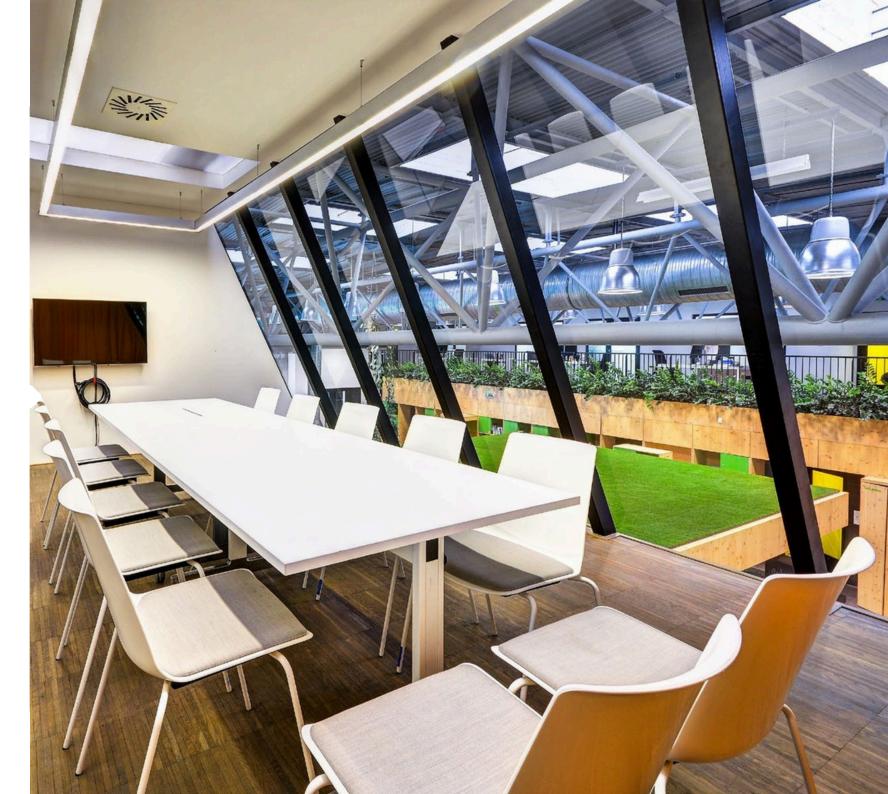

# Yellow meeting room

#### Part of the lease:

air conditioning | flipchart | technical and organizational support

# **Technical equipment:**

LCD TV

CABLES HDMI

WIFI